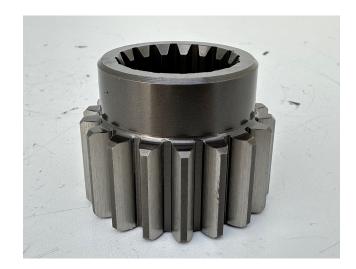

## **Additional Information**

I am selling a Like New Liebherr Sun Wheel for Slewing Drive Type:SAT275/261 - SAT275/266 SAT275/289.

Liebherr Sun Wheel Space Parts Number: ID-No. 90204993 - ID-No. 969399901.