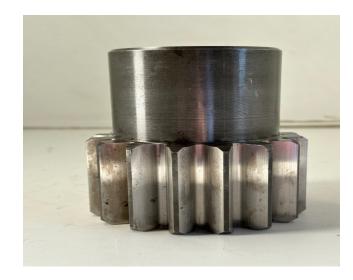

## **Additional Information**

I am selling a new Liebheer Sun Wheel for Slewing Drive Type:SAT700/270.

Liebherr Sun Wheel Space Parts Number: ID-No.969386101.

Suitable for Liebherr Mining Excavators Slewing Drive with item code:

\* 969353001 \* 970038301 \*

Suitable for Liebherr Mining Excavators:

R9800-1282, R9800-986.

The Sun Wheel is in Like New Condition.

!! It is a Like New Sun Wheel !!

If you have any questions or visits, please feel free to contact me.