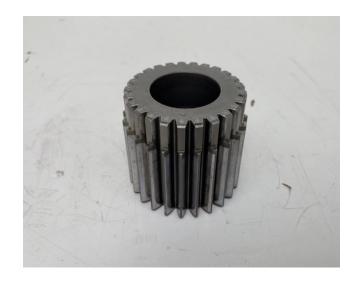

## Liebherr Sun Wheel ID-No.90207998. SAT275A290. R922-1486, R924-1487.

**Price:** Ask For Price (€)

**Specifications** 

Spare Part Number: ID-No.90207998.

Suitable Machines: R922 LC-1486, R924 LC-1487.

Suitable Spare Parts: Slewing Drive

## **Additional Information**

I am selling a Used Liebherr Sun Wheel for Slewing Drive Type:SAT275A290.

Liebherr Sun Wheel Space Part Number: ID-No.90207998.

Suitable for Liebherr Crawler Excavators Slewing Drive with item code: