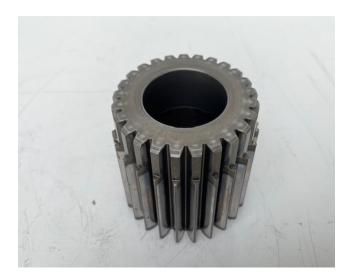

## Liebherr Sun Wheel ID-No.90207998. SAT275A290. R922-1486, R924-1487.

## **Specifications**

Spare Part Number: ID-No.90207998.

Suitable Machines: R922 LC-1486, R924 LC-1487.

**Suitable Spare Parts:** Slewing Drive Type:SAT275A290.

Condition: Used

**Operating Hours: 2300** 

Year of Construction: 2019

## **Additional Information**

I am selling a Used Liebherr Sun Wheel for Slewing Drive Type:SAT275A290.

Liebherr Sun Wheel Space Part Number: ID-No.90207998.

Suitable for Liebherr Crawler Excavators Slewing Drive with item code:

\* 90214729 \* 90214085 \*

Suitable for Liebherr Crawler Excavators:

R922 LC-1486. R924 LC-1487.

The Sun Wheel is in good used condition.

!! It is in good used condition !!

If you have any questions or visits, please feel free to contact me.