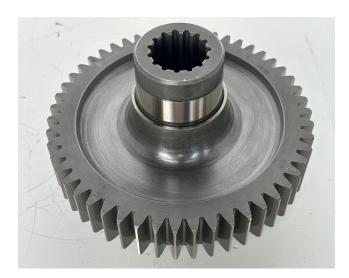

## Liebherr Spur Wheel ID-No.10135600. Pump Distribution Gear Type:PVG450 C 468. PR776-1296. #10135600.01#

## Specifications

Spare Part Number: ID-No.10135600.

Suitable Machines: PR776-1296.

**Suitable Spare Parts:** Pump Distribution Gear Type:PVG450 C 468.

Condition: Used

**Operating Hours:** 5

Year of Construction: 2022

## **Additional Information**

I am selling a used Liebherr Spur Wheel for Pump Distribution Gear Type: PVG450 C 468.

Liebherr Spur Wheel Spare Parts Number: ID-No.10135600.

Suitable for Liebherr Crawler Tractors Pump Distribution Gear with item code: