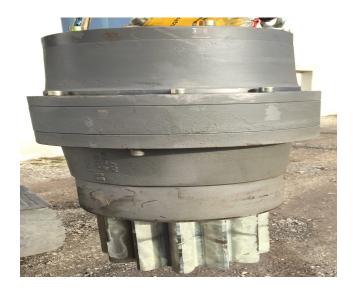

## Liebherr Slewing Drive SAT400/216, ID-No.9444395.

**Price:** Ask For Price (€)

**Specifications** 

Spare Part Number: ID-No.9444395

Suitable Machines: Type:R994-171.

Suitable Spare Parts: Slewing Drive SAT400/216

## **Additional Information**

I am selling a Liebherr Slewing Drive Type:SAT400/216

Liebherr Space Part Number: ID-No.9444395.

Suitable for Liebherr Mining Excavators Slewing Drive with item code:

\*\* 9390426 \*\*

Suitable for Liebherr Mining Excavators:

R994-171.

!! It is a new Slewing Drive !!

If you have any questions or visits, please feel free to contact me.