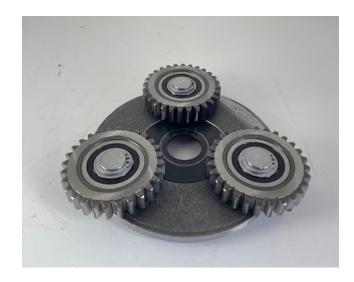

## **Additional Information**

I am selling a new Liebherr Planetary Carrier & Planet Wheel for Traction Drive Type:FAT325P114.

Liebherr Space Parts Number: ID-No.90026791 - ID-No.90026792.

Suitable for Liebherr Crawler Excavators Traction Drive with item code:

Planetary Carrier & Planet Wheel is in mint condition.

!! It is a new Planetary Carrier & Planet Whee I!

If you have any questions or visits, please feel free to contact me.