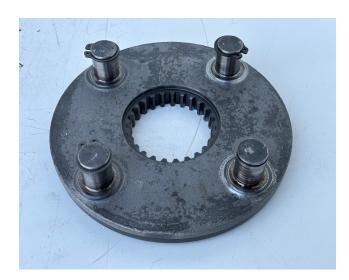

## Liebherr Planetary Carrier ID-No.90214403. SAT275A290. R922 LC-1486, R924 LC-1487. #90214403.06.08.01#

## **Specifications**

Spare Part Number: ID-No.90214403.

Suitable Machines: R922 LC-1486, R924 LC-1487.

**Suitable Spare Parts:** Slewing Drive Type:SAT275A290.

Condition: Used

**Operating Hours: 450** 

Year of Construction: 2023

## **Additional Information**

I am selling a Used Liebherr Planetary Carrier for Slewing Drive Type:SAT275A290.

Liebherr Planetary Carrier Spare Parts Number: ID-No.90214403.

Suitable for Liebherr Crawler Excavator Slewing Drive with Art.code: