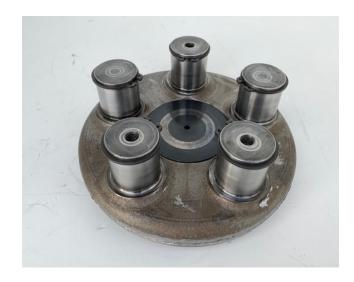

## **Additional Information**

I am selling a Used Liebherr Planetary Carrier for Slewing Drive Type:SAT275A290.

Liebherr Planetary Carrier Spare Part Number: ID-No.90208014.

Suitable for Liebherr Crawler Excavator Slewing Drive with Art.code:

\* 90214729 \* 90214085 \* 90205528 \*

Suitable for Liebherr Crawler Excavator:

R922 LC-1486.

R924 LC-1487.

!! It is a Used Planetary Carrier !!

The Planetary Carrier is in good Used Condition.

| If you have any questions or visits, please feel free to contact me. |  |
|----------------------------------------------------------------------|--|
|                                                                      |  |
|                                                                      |  |
|                                                                      |  |
|                                                                      |  |
|                                                                      |  |
|                                                                      |  |
|                                                                      |  |
|                                                                      |  |
|                                                                      |  |
|                                                                      |  |
|                                                                      |  |
|                                                                      |  |
|                                                                      |  |
|                                                                      |  |
|                                                                      |  |
|                                                                      |  |
|                                                                      |  |
|                                                                      |  |
|                                                                      |  |
|                                                                      |  |
|                                                                      |  |
|                                                                      |  |
|                                                                      |  |
|                                                                      |  |
|                                                                      |  |
|                                                                      |  |
|                                                                      |  |
|                                                                      |  |
|                                                                      |  |
|                                                                      |  |
|                                                                      |  |
|                                                                      |  |
|                                                                      |  |
|                                                                      |  |
|                                                                      |  |