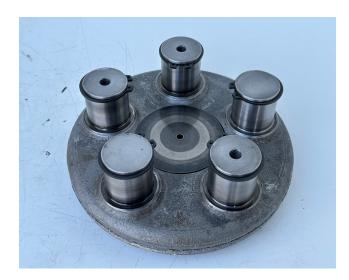

## Liebherr Planetary Carrier ID-No.90208014. SAT275A290. R922 LC-1486, R924 LC-1487. #90208014.06.08.02#

## **Specifications**

Spare Part Number: ID-No.90208014.

Suitable Machines: R922 LC-1486, R924 LC-1487

**Suitable Spare Parts:** Slewing Drive Type:SAT275A290.

Condition: Used

**Operating Hours: 450** 

Year of Construction: 2023

## **Additional Information**

I am selling a Used Liebherr Planetary Carrier for Slewing Drive Type:SAT275A290.

Liebherr Planetary Carrier Spare Parts Number: ID-No.90208014.

Suitable for Liebherr Crawler Excavator Slewing Drive with Art.code: