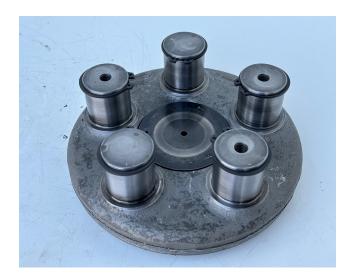

## Liebherr Planetary Carrier ID-No.90208014. SAT275A290. R922 LC-1486, R924 LC-1487. #90208014.06.08.01#

## **Specifications**

Spare Part Number: ID-No.90208014.

Suitable Machines: R922 LC-1486, R924 LC-1487

**Suitable Spare Parts:** Slewing Drive Type:SAT275A290.

Condition: Used

**Operating Hours: 650** 

Year of Construction: 2023

## **Additional Information**

I am selling a Used Liebherr Planetary Carrier for Slewing Drive Type:SAT275A290.

Liebherr Planetary Carrier Spare Parts Number: ID-No.90208014.

Suitable for Liebherr Crawler Excavator Slewing Drive with Art.code: