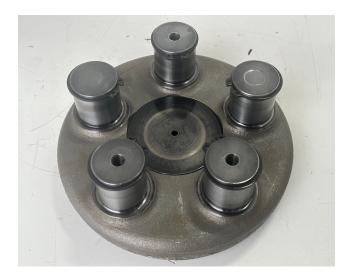

## **Specifications**

Spare Part Number: ID-No.90208014.

Suitable Machines: R922 LC-1486, R924 LC-1487

**Suitable Spare Parts:** Slewing Drive Type:SAT275A290.

Condition: Used

**Operating Hours: 800** 

Year of Construction: 2020

## **Additional Information**

I am selling a Used Liebherr Planetary Carrier for Slewing Drive Type:SAT275A290.

Liebherr Planetary Carrier Spare Parts Number: ID-No.90208014.

Suitable for Liebherr Crawler Excavator Slewing Drive with Art.code:

\* 90214729 \* 90214085 \* 90205528 \*

Suitable for Liebherr Crawler Excavator:

922 LC-1486.

R924 LC-1487.

!! It is a Used Planetary Carrier !!

The Planetary Carrier is in good Used Condition.

If you have any questions or visits, please feel free to contact me.