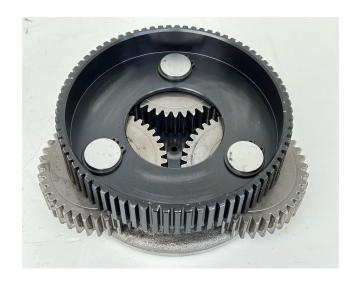

## Liebherr Planetary Carrier ID-No.90006547 with Planet wheel ID-No.90006548 and Multi-Disc Carrier ID-No.90006550. #SET.2017#

**Price:** Ask For Price (€)

**Specifications** 

Spare Part Number: ID-No.90006547 - ID-

## **Additional Information**

I am selling a Used Liebherr Planetary Carrier with Planet Wheel and Multi-Disc Carrier for Slewing Drive Type:SAT300/271 - SAT300/282 - SAT300/288.

Liebherr Planetary Carrier Spare Parts Number: ID-No.90006547.

Liebherr Planet Wheel Spare Parts Number: ID-No.90006548 - ID-No.90201466 - ID-No.90209187.

Liebherr Multi-Disc Carrier Spare Parts Number: ID-No.90006550.

Suitable for Liebherr Wheeled Excavators Slewing Drive with item code: