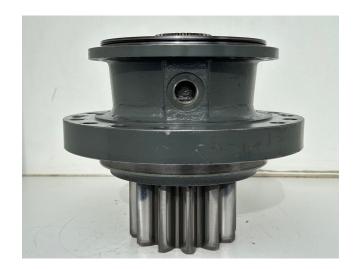

## Liebherr Output Shaft Housing ID-No.90013701 with Output Shaft ID-No.90214087. SAT275A290. R922 LC-1486. R924 LC-1487. #0871#0876#

**Price:** Ask For Price (€)

**Specifications** 

Spare Part Number: ID-No.90013701 - ID-

## **Additional Information**

I am selling Very Good Used Liebherr Output Shaft Housing with Output Shaft incl. both Tapered Roller Bearings for Slewing Drive Type:SAT275A290.

Liebherr Output Shaft Housing Space Parts Number: ID-No. 90013701.

Liebherr Output Shaft Space Parts Number: ID-No.90214087.

Liebherr Tapered Roller Bearing Spare Parts Number:ID-No.10167037.

Liebherr Tapered Roller Bearing Spare Parts Number: ID-No.10168061.

Suitable for Liebherr Crawler Excavators Slewing Drive with item code:

\* 90214085 \* 90205528 \*

Suitable for Liebherr Crawler Excavators:

R922 LC-1486.

R924 LC-1487.

!! It is a very Good Used Output Shaft Housing with Output Shaft !!

The Output Shaft Housing and the Output Shaft are in Very Good Used Condition.