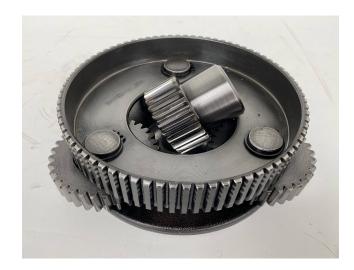

## Liebherr Multi-Disk Carrier ID-No.944179403 with Planetary Carrier ID-No.944178303 and Planet Wheel ID-No.944177903. SAT200/277. #LA.PL.P.BK#

**Price**: 1000 (€)

**Specifications** 

**Spare Part Number:** ID-No.944179403 - ID-No.944178303 - ID-No.944177903.

## **Additional Information**

I am selling a Used Liebherr Multi-Disk Carrier with Planetary Carrier and Planet Wheel for Slewing Drive Type:SAT200/277

Liebherr Multi-Disc Carrier Spare Parts Number: ID-No.944179403.

Liebherr Planetary Carrier Spare Parts Number: ID-No.944178303.

Liebherr Planet Wheels Spare Parts Number: ID-No.944177903.

Suitable for Liebherr Wheeled Excavator Slewing Drive with item code:

\* 90208195 \* 90208196 \* 90209055 \* 90209056 \* 90027838 \*