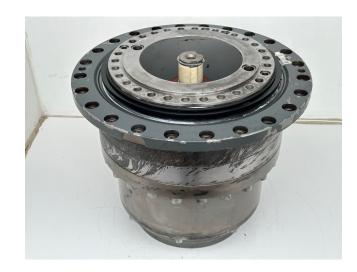

## Liebherr Excange Planetary Slide-In Gearbox ID-No.90026324A. 195HC-LH6/12, LH250EC-B, LH270EC-B, LH285EB-B, LH340EC-B, LH380EC-B. #90026324A.159-0712#

**Price:** Ask For Price (€)

**Specifications** 

## **Additional Information**

I am selling a Excange Liebherr Planetary Slide-In Gearbox for Tower Cranes - Top-Slewing Cranes.

Liebherr Planetary Slide-In Gearbox Spare Parts Number: ID-No.90026324A.

The Excange Planetary Slide-In Gearbox is suitable for Cable Winsc Drum Type:WIW260MZ417-440-000.

340 EC-B 12 Litronic.

380 EC-B 12 Litronic, 380 EC-B 16 Litronic.

!! This is a Excange Planetary Slide-In Gearbox

!! The Planetary Slide-In Gearbox is in a Excange Condition

If you have any questions or visits, please feel free to contact me.