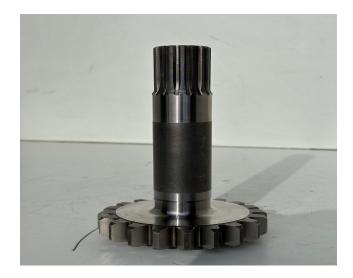

## Liebherr Drive Shaft ID-No.969491901. FAT355P076. R906, R916, R922, R924, R926. #969491901.01#

**Price:** Ask For Price (€)

**Specifications** 

Spare Part Number: ID-No.969491901.

Suitable Machines: Type:LO1916, LOS916, R906,

## **Additional Information**

I am selling a Like New Liebherr Drive Shaft for Traction Drive Type: FAT355P076.

Liebherr Drive Shaft Spare Parts Number: ID-No.969491901.

Suitable for Liebherr Crawler Excavators Traction Drive with item code:

The Drive Shaft is in Like New Condition.

!! It is a Like New Drive Shaft!!

If you have any questions or visits, please feel free to contact me.