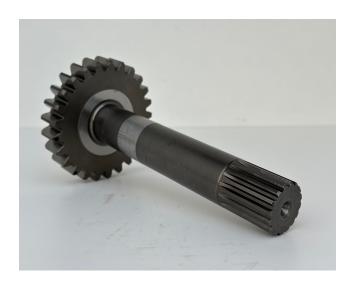

## Liebherr Drive Shaft ID-No.90215716. FAT400P139. R928-1715 – R930-1716. #90215716.15.11#

## **Specifications**

Spare Part Number: ID-No.90215716.

Suitable Machines: R928-1715 - R930-1716.

**Suitable Spare Parts:** Traction Drive Type:FAT400P139.

Condition: Like New

**Operating Hours:** 5

Year of Construction: 2024

## **Additional Information**

I am selling a Like New Liebherr Drive Shaft for Traction Drive Type:FAT350P138.

Liebherr Drive Shaft Spare Parts Number: ID-No.90215716.

Suitable for Liebherr Crawler Excavators Traction Drive with item code:

\* 90216430 \* 90216431 \* 90216429 \* 12577650 \* \* 12422994 \* 12832939 \* 12923964 \*

Suitable for Liebherr Crawler Excavators:

R928-1715.

R930-1716.

The Drive Shaft is in Like New Contition.

!! It is a Like New Drive Shaft !!