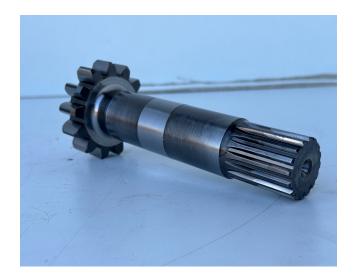

## Liebherr Drive Shaft ID-No.90201866. FAT355P120. LH40 C, ER934. #90201866.06.08#

## **Specifications**

Spare Part Number: ID-No.90201866.

Suitable Machines: LH40 C-1211, LH40 C-1527, ER934 C SEW-1239, ER934 SEW-1239.

Suitable Spare Parts: Traction Drive Type:FAT355P120.

Condition: Used

## **Additional Information**

I am selling a Used Liebherr Drive Shaft for Traction Drive Type:FAT355P120.

Liebherr Drive Shaft Spare Parts Number: ID-No.90201866.

Suitable for Liebherr Wheeled Excavator Traction Drive with Art.code: