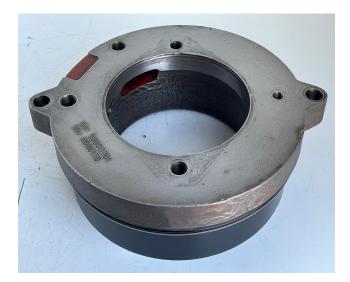

## Liebherr Brake. ID-No.90005701. R9100, R9100B. #90005701.170#

**Price:** Ask For Price (€)

## Specifications

Spare Part Number: ID-No.90005701

Suitable Machines: R9100, R9100B

**Suitable Spare Parts:** Slewing Drive Type:SAT350/272.

Condition: Used

Operating Hours: 4700

Year of Construction: 2013

Serial Number: #90005701.170#

Weight: 34

Dimensions: 40x40x12 cm

## **Additional Information**

I am selling a Used Liebherr Brake for Slewing Drive Type:SAT350/272.

Liebherr Spare Parts Number: ID-No.90005701.

Suitable for Liebherr Mining Excavator Slewing Drive with Item Code:

\* 10399536 \* 90001446 \*

Suitable for Mining Excavators:

R9100-1132, R9100-1652.

R9100B-1132.

The Brake is in Used Condition.

!! This is a Used Brake !!

If you have any questions or visits, please feel free to contact me.