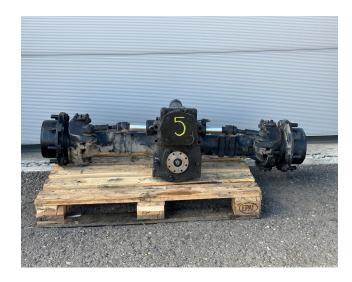

## Dana Spicer Rear Axle Planet Axle with Distributor Gearbox. #DANA.05#

**Price:** Ask For Price (€)

**Specifications** 

Suitable Machines: Kramer - Wacker Neuson

Suitable Spare Parts: Rear Axle Planet Axle with

## **Additional Information**

I am selling a Used Dana Spicer Rear Axle Planet Axle with Distributor Gearbox.

Kramer Rear Axle Planet Axle with Distributor Gearbox.

Suitable for Kramer and Wacker Neuson Machines:

The Rear Axle Planet Axle with Distributor Gearbox is in good Used Condition.

If you have any questions or visits, please feel free to contact me.